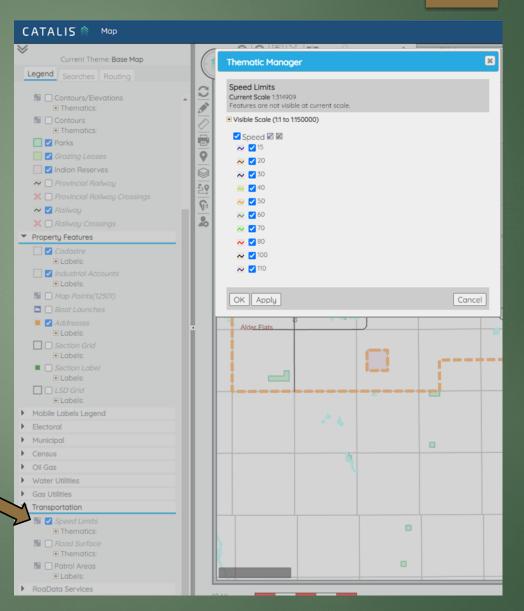

To search for roll #, legal land description, rural address, etc. click on the **Searches Tab**.

# Searches Tab

Long Legal Land Search

Drop down each section to pick number: Example: NW-11-45-23-4 Meridian = 4Range = 23Township = 45Section = 11Part Section or LSD = NW

Then click Search

|                                       |                               |                                   | 9      |
|---------------------------------------|-------------------------------|-----------------------------------|--------|
|                                       | CATAL                         | IS 🖄 Map                          |        |
| Default Legal<br>search is Long Legal |                               | Current Theme: Base               | Мар    |
|                                       | Legend                        | Searches Routing                  | 2      |
|                                       | Search Grou                   |                                   |        |
|                                       | Type: Search                  | n for Long Legal 🗸                |        |
| to                                    | ▶ <u>Sea</u> Search<br>Search | for Long Legal<br>for Short Legal |        |
| ×                                     | Meridian                      | - None -                          | ~      |
|                                       | Range                         |                                   | ~      |
|                                       | Township                      |                                   | ~      |
|                                       | Section                       |                                   | ~      |
|                                       | Part Section                  |                                   | ~      |
|                                       | Clear                         |                                   | Search |