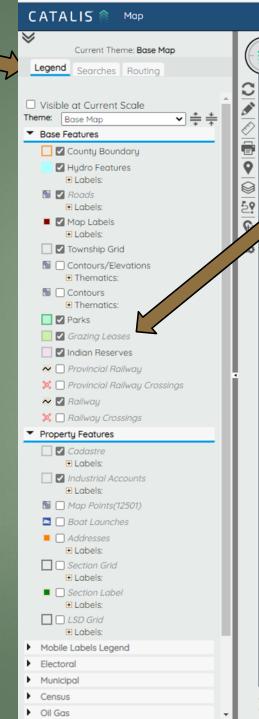

## Map Zoom/Pan Tools

5

By default, the Legend Tab is selected. This is where you will turn on and off the layers that you would like visible on the map. For Example: Owner Names, Road Names, Legal Land Descriptions, Speed Limit, etc.

Once layers are turned on, they will stay on even after you exit the map. The next time you log in the layers will be the same as the last time you logged in.

If a feature is "grayed" out that means it will not show at the current scale (see bottom right of screen for what your current scale is at) (hovering over feature will tell you what scale you need to be at)

# Legend Tab

# Legend Tab (Thematic)

You can manipulate what is shown on map by clicking on the thematic beside each feature. For example: Transportation...you can choose what Speed Zones you would like to see shown on map (only 50 km/hr, etc)