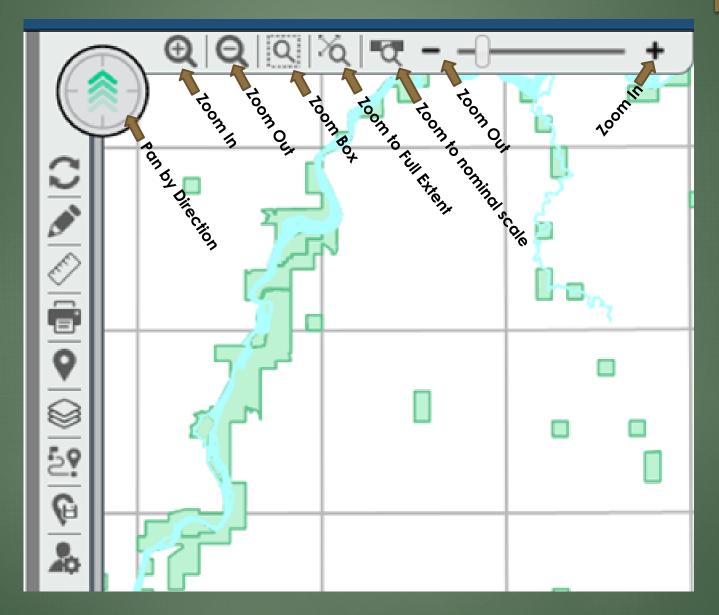

## Map Zoom/Pan Tools

5

By default, the Legend Tab is selected. This is where you will turn on and off the layers that you would like visible on the map. For Example: Owner Names, Road Names, Legal Land Descriptions, Speed Limit, etc.