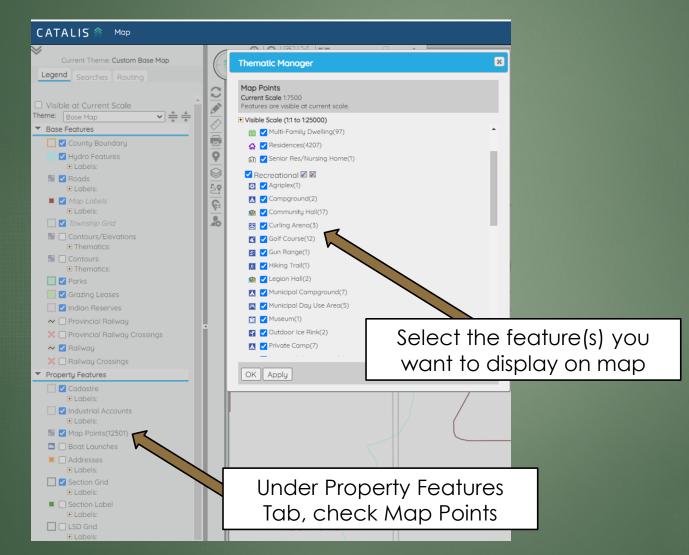

| Clear                         |                                   | Search |

# Long Legal Map

|                                                                                   | - |
|-----------------------------------------------------------------------------------|---|
| NW-11-45-23-W4                                                                    |   |
| Search will zoom to<br>quarter section that<br>includes property<br>you searched. |   |
| <br>451033 SW-11-45-23-W4                                                         |   |

#### 10



# Short Legal Map











# 15 tion (Roa

## ELECTON & DIVISION NAVIGATION



If you click on an election ward this information will display



16

 $\times$ 

#### MAP POINTS (campgrounds, community halls etc.)

#### 17



### MAP POINTS MAP

#### 18

| Click on the map icon and | b |
|---------------------------|---|

information regarding the map point will display

| 🙈 Map Poi | ints - Google Chrome           |                                                        |        | × |     |
|-----------|--------------------------------|--------------------------------------------------------|--------|---|-----|
|           | ~                              | n/Content/Site/DataManagement.aspx?siteId=1&featureNam | e-Man  | - |     |
| app.n     | runsign.com/countyorwetaskiwi  |                                                        | e=imap |   |     |
|           |                                | Map Points                                             |        |   |     |
|           | Map Description