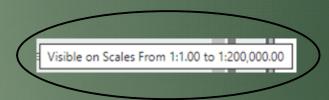

Once layers are turned on, they will stay on even after you exit the map. The next time you log in the layers will be the same as the last time you logged in.

If a feature is "grayed" out that means it will not show at the current scale (see bottom right of screen for what your current scale is at) (hovering over feature will tell you what scale you need to be at)

# Legend Tab (Thematic)

You can manipulate what is shown on map by clicking on the thematic beside each feature. For example: Transportation...you can choose what Speed Zones you would like to see shown on map (only 50 km/hr, etc)