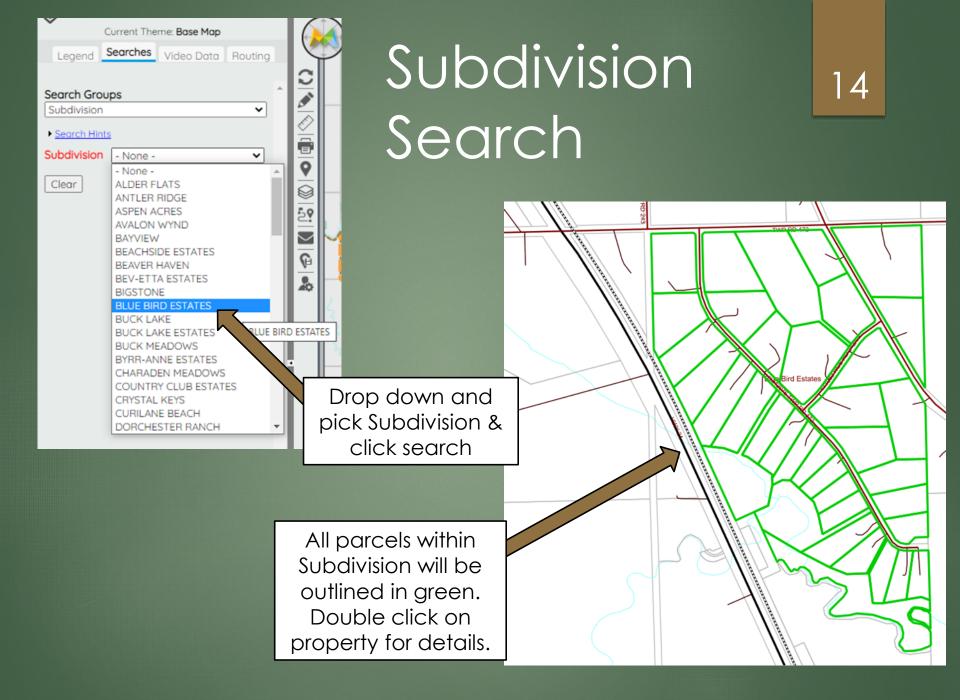

|                                   | ~      |
|                                       | Part Section                  |                                   | ~      |
|                                       | Clear                         |                                   | Search |

# Long Legal Map

|                                                                                   | - |
|-----------------------------------------------------------------------------------|---|
| NW-11-45-23-W4                                                                    |   |
| Search will zoom to<br>quarter section that<br>includes property<br>you searched. |   |
| <br>451033 SW-11-45-23-W4                                                         |   |

#### 10



# Short Legal Map











# 15 tion (Roa

## ELECTON & DIVISION NAVIGATION



If you click on an election ward this information will display



16

 $\times$ 

#### MAP POINTS (campgrounds, community halls etc.)

#### 17



### MAP POINTS MAP

#### 18

| Click on the map icon and | b |
|---------------------------|---|

information regarding the map point will display

| 🙈 Map Poi | ints - Google Chrome           |                                                        |        | × |     |
|-----------|--------------------------------|--------------------------------------------------------|--------|---|-----|
|           | ~                              | n/Content/Site/DataManagement.aspx?siteId=1&featureNam | e-Man  | - |     |
| app.n     | runsign.com/countyorwetaskiwi  |