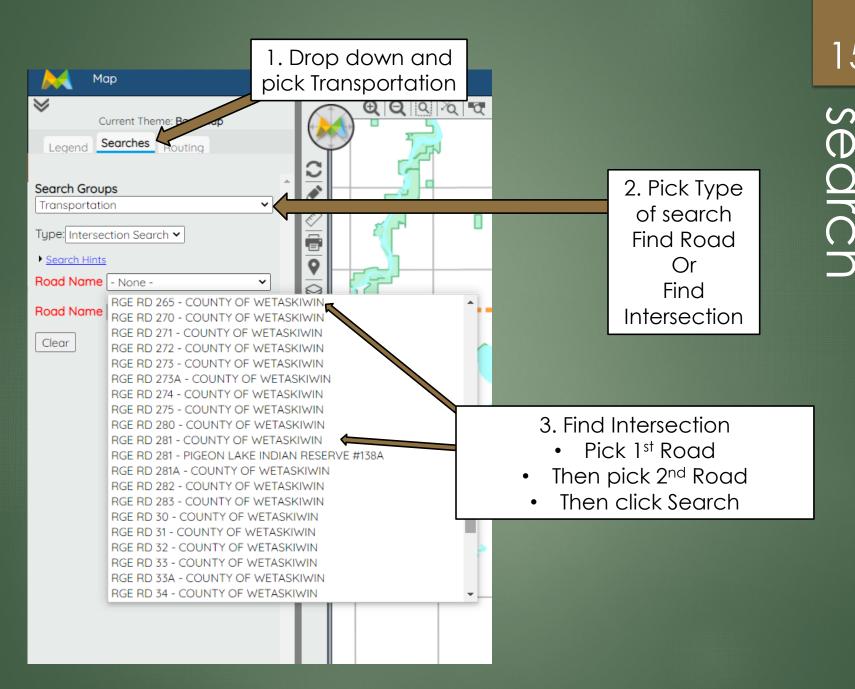

|                                   | ~      |
|                                       | Part Section                  |                                   | ~      |
|                                       | Clear                         |                                   | Search |

# Long Legal Map

|                                                                                   | - |
|-----------------------------------------------------------------------------------|---|
| NW-11-45-23-W4                                                                    |   |
| Search will zoom to<br>quarter section that<br>includes property<br>you searched. |   |
| <br>451033 SW-11-45-23-W4                                                         |   |

#### 10



# Short Legal Map











# 15 tion (Roa

## ELECTON & DIVISION NAVIGATION



If you click on an election ward this information will display



16

 $\times$ 

#### MAP POINTS (campgrounds, community halls etc.)

#### 17



### MAP POINTS MAP

#### 18

| Click on the map icon and | b |
|---------------------------|---|

information regarding the map point will display

| 🙈 Map Poi | ints - Google Chrome           |                                                        |        | × |     |
|-----------|--------------------------------|--------------------------------------------------------|--------|---|-----|
|           | ~                              | n/Content/Site/DataManagement.aspx?siteId=1&featureNam | e-Man  | - |     |
| app.n     | runsign.com/countyorwetaskiwi  |