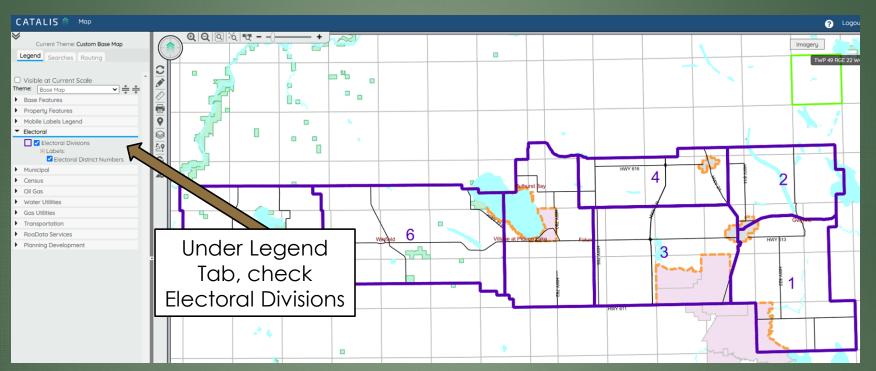

## ELECTON & DIVISION NAVIGATION

If you click on an election ward this information will display

16

 $\times$ 