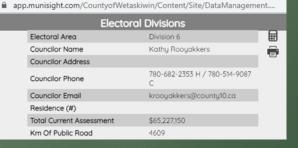

## ELECTON & DIVISION NAVIGATION

If you click on an election ward this information will display

16

 $\times$ 