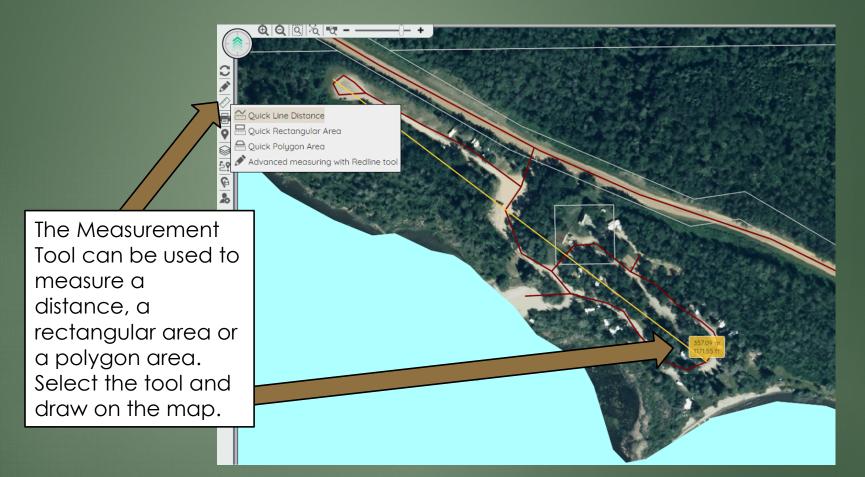

ential Occupied           | No                                                     |        |   |     |
|           | Map Code                       |                                                        |        |   |     |
|           | Latitude                       | 52.9517990763                                          |        |   |     |
|           | Longitude                      | -114.3656678996                                        |        |   |     |
|           |                                |                                                        |        |   |     |

\*\*Map points only visible at 1:25,000 scale\*\*

## Aerial Image





Select Imagery and check the box beside "2021 Images" to get the most up to date areal view of your property.

# Measuring Tool





## **Property Information**

Annual Taxes

Primary Year Built

Tax Year

\$41.83 2022

N/A

|                                       | Cadastre - Go                                                                                                     | oogle Chrome             | -                         |          | ×  |
|---------------------------------------|-------------------------------------------------------------------------------------------------------------------|--------------------------|---------------------------|----------|----|
|                                       | app.munisight.com/CountyofWetaskiwin/Content/Site/DataManagement.aspx?siteId=1&featureName=Cadastre_Public&keys=% |                          |                           | /b"ld"%3 | a" |
|