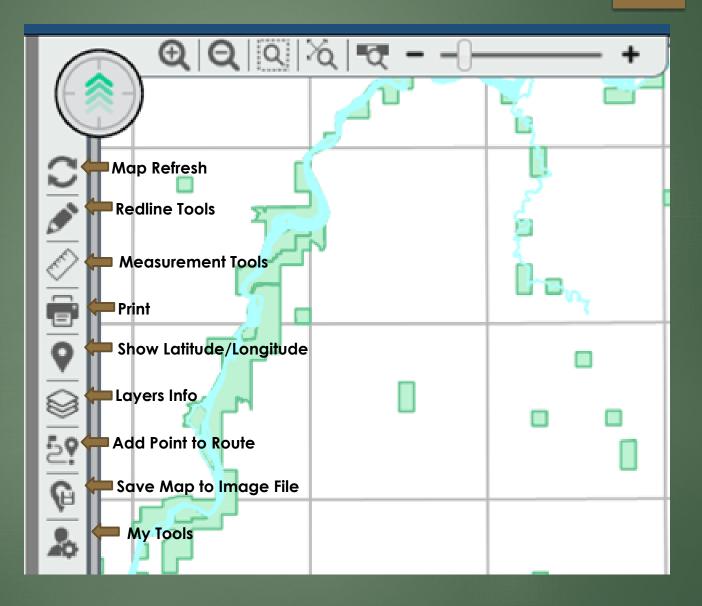

# Map Tools

## Map Zoom/Pan Tools

5

By default, the Legend Tab is selected. This is where you will turn on and off the layers that you would like visible on the map. For Example: Owner Names, Road Names, Legal Land Descriptions, Speed Limit, etc.

Once layers are turned on, they will stay on even after you exit the map. The next time you log in the layers will be the same as the last time you logged in.

If a feature is "grayed" out that means it will not show at the current scale (see bottom right of screen for what your current scale is at) (hovering over feature will tell you what scale you need to be at)