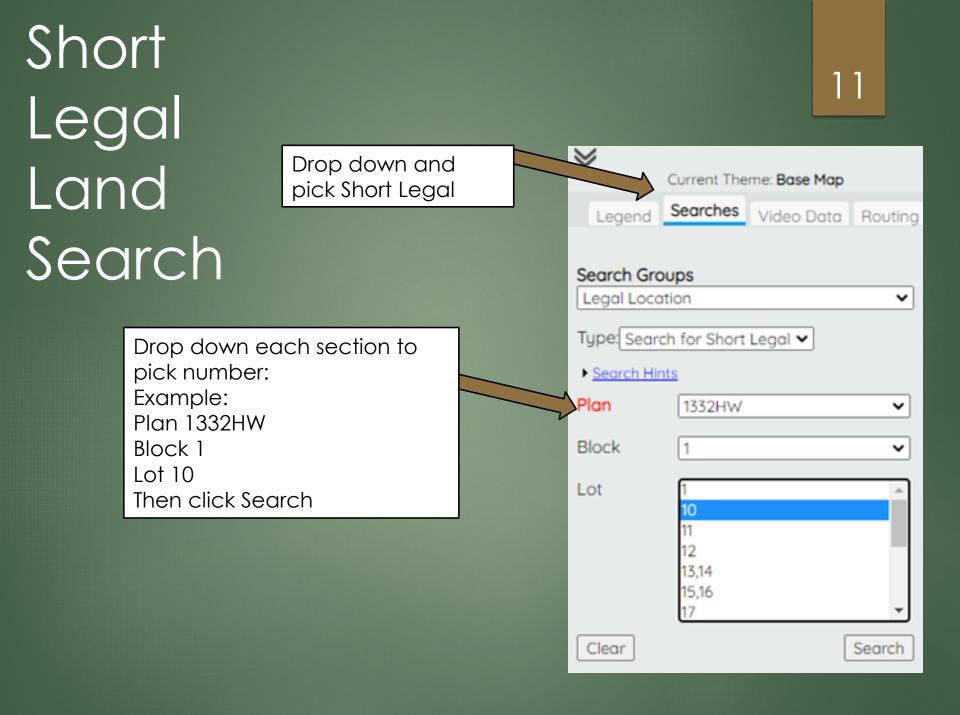

# Searches Tab

Long Legal Land Search

Drop down each section to pick number: Example: NW-11-45-23-4 Meridian = 4Range = 23Township = 45Section = 11Part Section or LSD = NW

Then click Search

|                                       |                               |                                   | 9      |
|---------------------------------------|-------------------------------|-----------------------------------|--------|
|                                       | CATAL                         | IS 🖄 Map                          |        |
| Default Legal<br>search is Long Legal |                               | Current Theme: Base               | Мар    |
|                                       | Legend                        | Searches Routing                  | 2      |
|                                       | Search Grou                   |                                   |        |
|                                       | Type: Search                  | n for Long Legal 🗸                |        |
| to                                    | ▶ <u>Sea</u> Search<br>Search | for Long Legal<br>for Short Legal |        |
| ×                                     | Meridian                      | - None -                          | ~      |
|                                       | Range                         |                                   | ~      |
|                                       | Township                      |                                   | ~      |
|                                       | Section                       |                                   | ~      |
|                                       | Part Section                  |                                   | ~      |
|                                       | Clear                         |                                   | Search |