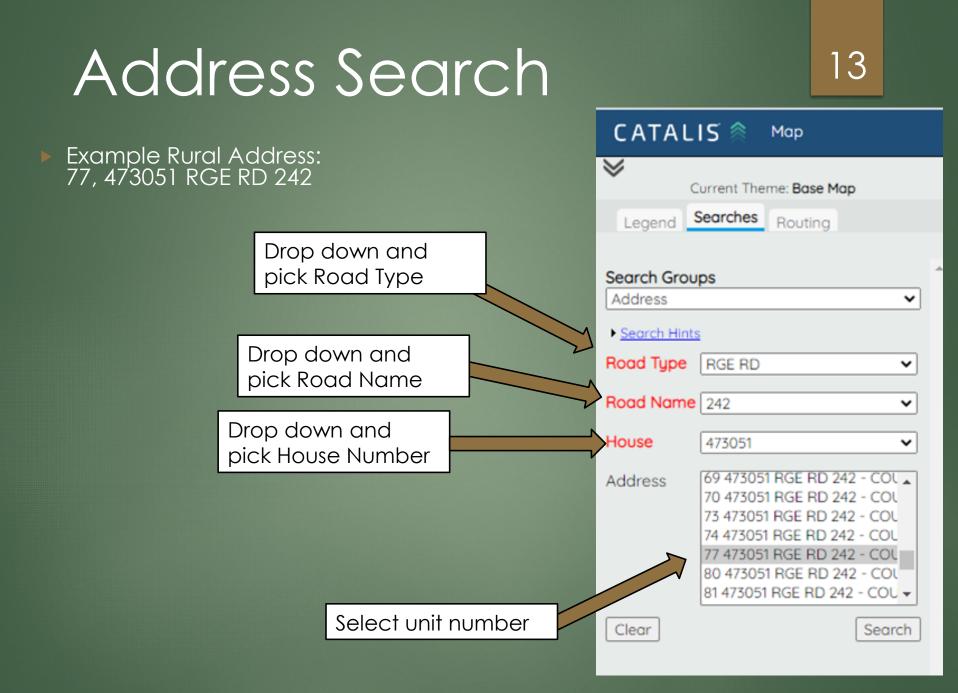

To search for roll #, legal land description, rural address, etc. click on the **Searches Tab**.