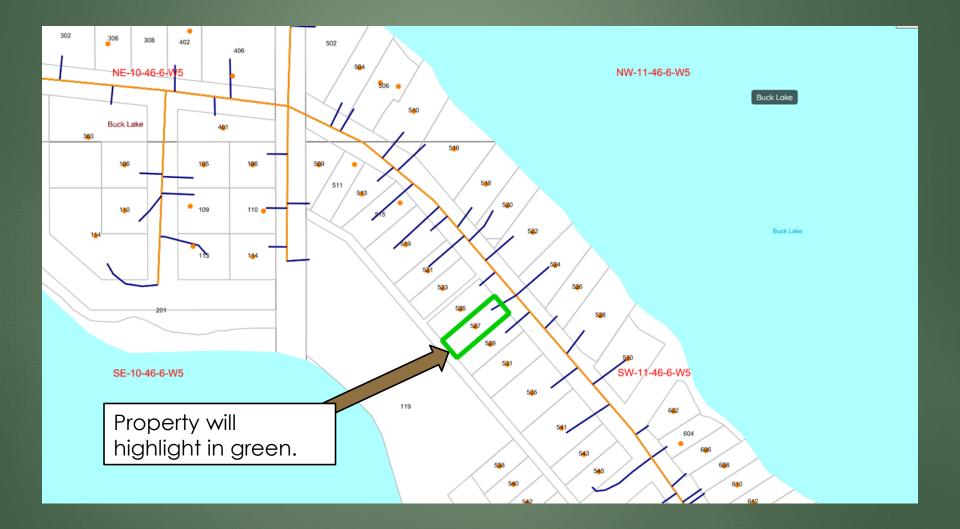

|                                   | ~      |
|                                       | Part Section                  |                                   | ~      |
|                                       | Clear                         |                                   | Search |

# Long Legal Map

|                                                                                   | - |
|-----------------------------------------------------------------------------------|---|
| NW-11-45-23-W4                                                                    |   |
| Search will zoom to<br>quarter section that<br>includes property<br>you searched. |   |
| <br>451033 SW-11-45-23-W4                                                         |   |

#### 10



# Short Legal Map











# 15 tion (Roa

## ELECTON & DIVISION NAVIGATION



If you click on an election ward this information will display



16

 $\times$ 

#### MAP POINTS (campgrounds, community halls etc.)

#### 17



### MAP POINTS MAP

#### 18

| Click on the map icon and | b |
|---------------------------|---|

information regarding the map point will display

| 🙈 Map Poi | ints - Google Chrome           |                                                        |        | × |     |
|-----------|--------------------------------|--------------------------------------------------------|--------|---|-----|
|           | ~                              | n/Content/Site/DataManagement.aspx?siteId=1&featureNam | e-Man  | - |     |
| app.n     | runsign.com/countyorwetaskiwi  |