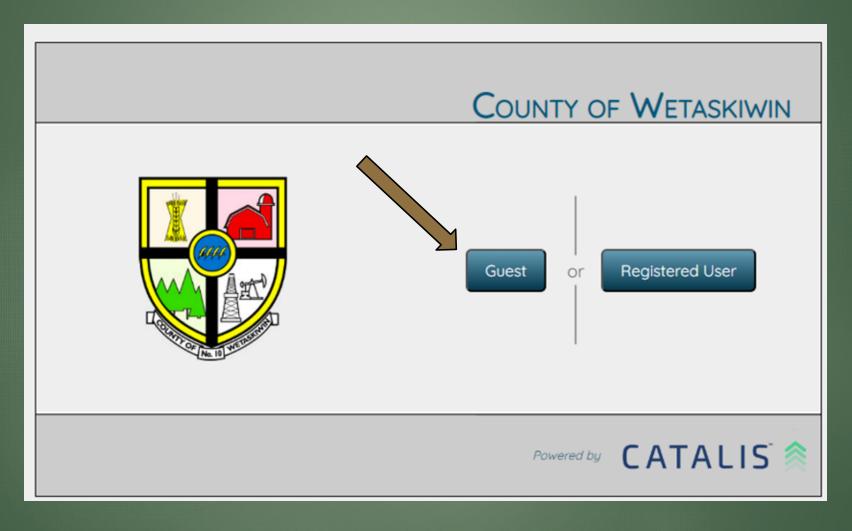

# CATALIS GIS (aka Webmap)

COUNTY OF WETASKIWIN NO. 10



#### Slide Number:

- 3) Logging into Catalis GIS
- 4) Map Tools
- 5) Map Zoom/Pan Tools
- 6) Legend Tab
- 7) Legend Tab Thematic
- 8) Searches Tab
- 9) Long Legal Land Search
- 10) Long Legal Map
- 11) Short Legal Land Search
- 12) Short Legal Map
- 13) Address Search
- 14) Subdivision Search
- 15) Transportation (Road) Search
- 16) Election & Division Navigation
- 17) Map Points
- 18) Map Points Map
- 19) Aerial Image
- 20) Measuring Tool
- 21) Property Information

# Logging into Catalis GIS

3

https://app.munisight.com/CountyofWetaskiwin



# Map Tools



## Map Zoom/Pan Tools



5

By default, the Legend Tab is selected. This is where you will turn on and off the layers that you would like visible on the map. For Example: Owner Names, Road Names, Legal Land Descriptions, Speed Limit, etc.

Once layers are turned on, they will stay on even after you exit the map. The next time you log in the layers will be the same as the last time you logged in.



If a feature is "grayed" out that means it will not show at the current scale (see bottom right of screen for what your current scale is at) (hovering over feature will tell you what scale you need to be at)

6



# Legend Tab

# Legend Tab (Thematic)

You can manipulate what is shown on map by clicking on the thematic beside each feature. For example: Transportation...you can c