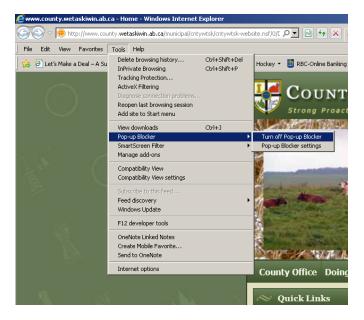

4. Make sure Pop ups are allowed for <a href="https://webmap.county.wetaskiwin.ab.ca/">https://webmap.county.wetaskiwin.ab.ca/</a> by going to Tools, Pop-up Blocker, Turn off Pop-up Blocker